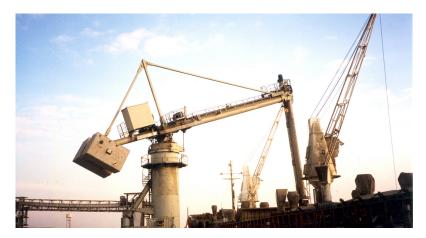

## **INCREASED CEMENT IMPORT IN EGYPT**

This Siwertell ship unloader is installed and operating for El Fahd Co. in Egypt, for increased capacities of the cement import. Thanks to a specially designed reach extendor feature, the unloader can reach into all corners of the ship's hold which minimises clean-up time substantially.

### **About**

The unloader is installed as a stationary unit and is part of a large cement import terminal located in the Mediterranean port of Damietta.

It is equipped with a Siwertell reach extender attached on the lower part of the vertical conveyor for improved reach in the cargo hold.

## ADDITIONAL FACTS:

Unloader model Siwertell ST 490-F with

reach extender

Unloading capacity 800t/h
Maximum ship size 30,000 dwt
Total weight 60t